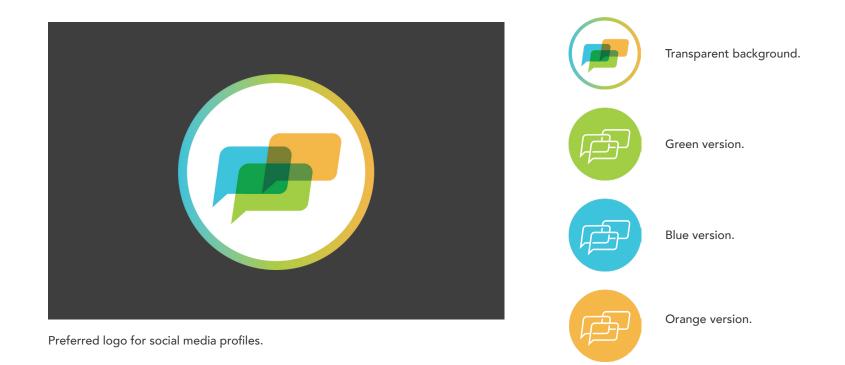

#### CIRCLE LOGO (FULL COLOR)

#### LOGO USE GUIDANCE

- You can use the logo alone, or paired with the slogan.
- Make sure the logo contrasts well with backgrounds. If possible, use clean backgrounds.
- If creating enough contrast is not possible, it's OK to add a drop shadow. Make sure its opacity is not greater than 50 percent.
- Do not replace the typeface in the logo with your own.
- Do not slant, stretch, skew, or rotate the logo.
- Do not change the colors of the logo.
- Do not alter or stretch the proportions of the logo.
- Do not apply an outline to the logo. Do not use the logo on a busy pattern or background that impairs its legibility. Do not add a box around the logo.