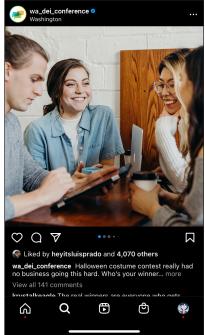

have photos, busy backgrounds or video backgrounds.

#### CIRCLE LOGO (FULL COLOR)



#### LOGO USE GUIDANCE

- You can use the logo alone, or paired with the slogan.
- Make sure the logo contrasts well with backgrounds. If possible, use clean backgrounds.
- If creating enough contrast is not possible, it's OK to add a drop shadow. Make sure its opacity is not greater than 50 percent.
- Do not replace the typeface in the logo with your own.
- Do not slant, stretch, skew, or rotate the logo.
- Do not change the colors of the logo.
- Do not alter or stretch the proportions of the logo.
- Do not apply an outline to the logo. Do not use the logo on a busy pattern or background that impairs its legibility. Do not add a box around the logo.



#### MOCKUPS





#### Facebook



#### Instagram





Option 1

Option 2



# **THANKS!**

#### **Questions?**

**Qing He (Kim)** WDFW Graphic Designer <u>qing.he@dfw.wa.gov</u> 360-902-2259