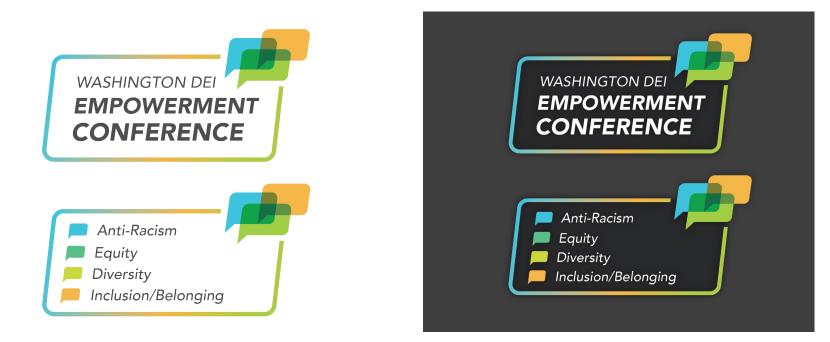

#### PRIMARY LOGO (FULL COLOR)

# WASHINGTON DEI EMPOWERMENT CONFERENCE

#### SECONDARY LOGO (FULL COLOR)

This logo is preferred in layouts that have photos, busy backgrounds or video backgrounds.

#### LOGO USE GUIDANCE

- You can use the logo alone, or paired with the slogan.
- Make sure the logo contrasts well with backgrounds. If possible, use clean backgrounds.
- If creating enough contrast is not possible, it's OK to add a drop shadow. Make sure its opacity is not greater than 50 percent.
- Do not replace the typeface in the logo with your own.
- Do not slant, stretch, skew, or rotate the logo.
- Do not change the colors of the logo.
- Do not alter or stretch the proportions of the logo.
- Do not apply an outline to the logo. Do not use the logo on a busy pattern or background that impairs its legibility. Do not add a box around the logo.