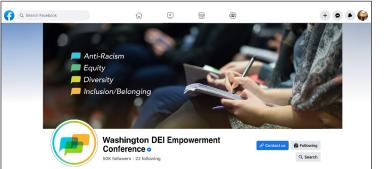

ed in layouts that have photos, busy backgrounds or video backgrounds.

#### CIRCLE LOGO (FULL COLOR)



#### LOGO USE GUIDANCE

- You can use the logo alone, or paired with the slogan.
- Make sure the logo contrasts well with backgrounds. If possible, use clean backgrounds.
- If creating enough contrast is not possible, it's OK to add a drop shadow. Make sure its opacity is not greater than 50 percent.
- Do not replace the typeface in the logo with your own.
- Do not slant, stretch, skew, or rotate the logo.
- Do not change the colors of the logo.
- Do not alter or stretch the proportions of the logo.
- Do not apply an outline to the logo. Do not use the logo on a busy pattern or background that impairs its legibility. Do not add a box around the logo.



#### MOCKUPS





#### Facebook



#### Instagram





Option 1

Option 2



# **THANKS!**

#### **Questions?**

**Qing He (Kim)** WDFW Graphic Designer <u>qing.he@dfw.wa.gov</u> 360-902-2259