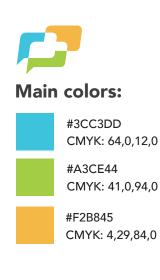

# Typeface colors:

#414042 CMYK: 0,0,0,90

# Intersection colors:

#7B8034 CMYK: 53,36,100,14 #03A04A CMYK: 84,10,100,1 #5F9041 CMYK: 68,24,98,7 #056F45 CMYK: 89,32,87,22