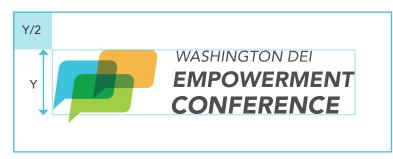

# **Clear Space:**

### **Mininum Size:**

Minimum digital size **80 pixels** wide. Minimum print size **1.25 inch** wide.