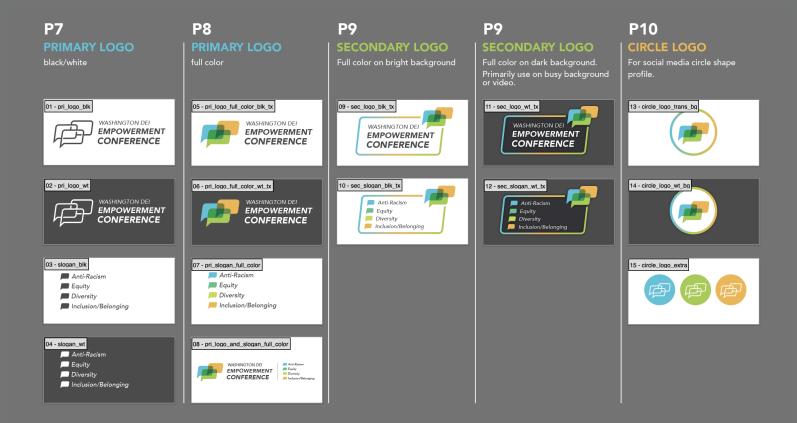

#### LOGO PACK CONTENTS

#### PRIMARY LOGO (FULL COLOR)

# WASHINGTON DEI EMPOWERMENT CONFERENCE

#### SECONDARY LOGO (FULL COLOR)

This logo is preferred in layouts that have photos, busy backgrounds or video backgrounds.

#### CIRCLE LOGO (FULL COLOR)