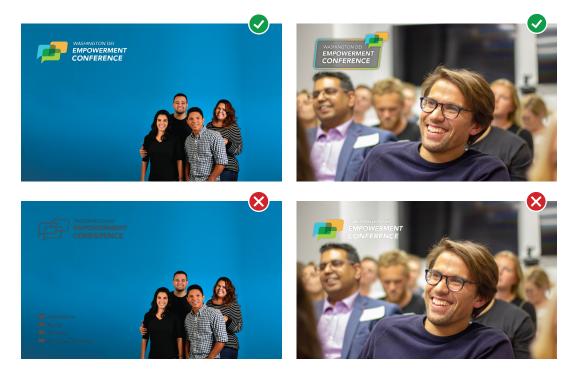

#### SECONDARY LOGO (FULL COLOR)

This logo is preferred in layouts that have photos, busy backgrounds or video backgrounds.

#### LOGO USE GUIDANCE

- You can use the logo alone, or paired with the slogan.
- Make sure the logo contrasts well with backgrounds. If possible, use clean backgrounds.
- If creating enough contrast is not possible, it's OK to add a drop shadow. Make sure its opacity is not greater than 50 percent.
- Do not replace the typeface in the logo with your own.
- Do not slant, stretch, skew, or rotate the logo.
- Do not change the colors of the logo.
- Do not alter or stretch the proportions of the logo.
- Do not apply an outline to the logo. Do not use the logo on a busy pattern or background that impairs its legibility. Do not add a box around the logo.