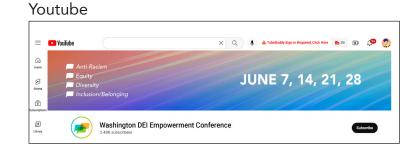

s logo is preferred in layouts that have photos, busy backgrounds or video backgrounds.

#### CIRCLE LOGO (FULL COLOR)



#### LOGO USE GUIDANCE

- You can use the logo alone, or paired with the slogan.
- Make sure the logo contrasts well with backgrounds. If possible, use clean backgrounds.
- If creating enough contrast is not possible, it's OK to add a drop shadow. Make sure its opacity is not greater than 50 percent.
- Do not replace the typeface in the logo with your own.
- Do not slant, stretch, skew, or rotate the logo.
- Do not change the colors of the logo.
- Do not alter or stretch the proportions of the logo.
- Do not apply an outline to the logo. Do not use the logo on a busy pattern or background that impairs its legibility. Do not add a box around the logo.



#### MOCKUPS





#### Facebook



#### Instagram





Option 1

Option 2



# **THANKS!**

#### **Questions?**

**Qing He (Kim)** WDFW Graphic Designer <u>qing.he@dfw.wa.gov</u> 360-902-2259